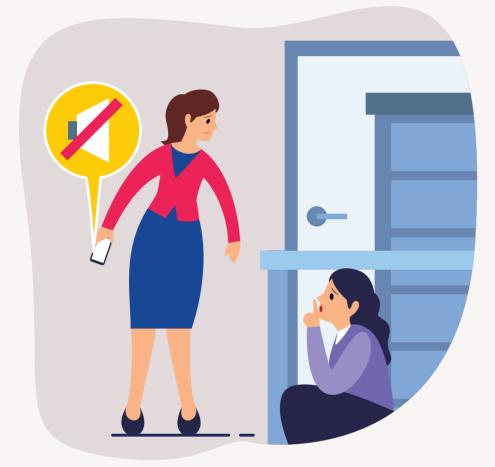

#### LOOK OUT FOR ANYTHING SUSPICIOUS

If you see anything <u>Abnormal</u>, <u>Irregular</u>, <u>Strange or Unusual</u>, call the Police immediately and provide information.

## ARTICLES

- Unattended
- Emitting unusual odour
- Wires sticking out



## VEHICLES

• Heading towards a crowd and not slowing down



### **HUMAN** BEHAVIOUR

- Loitering suspiciously
- Asking strange questions
- Taking photos of security facilities
- Wearing oversized or bulky clothing



- Circling around an area repeatedly
- Overly laden
- Suspicious items inside vehicle

Our Response Matters. We Make SGSecure. For more information, visit www.sgsecure.gov.sg



#### IN THE EVENT OF A TERRORIST ATTACK







## HIDE HIDE





#### **INFORM THE POLICE**

Our Response Matters. We Make SGSecure. For more information, visit www.sgsecure.gov.sg



#### IN THE EVENT OF A TERRORIST ATTACK



# **PRESS DIRECTLY ON THE WOUND**

## **TIE ABOVE THE** WOUND





Our Response Matters. We Make SGSecure. For more information, visit www.sgsecure.gov.sg