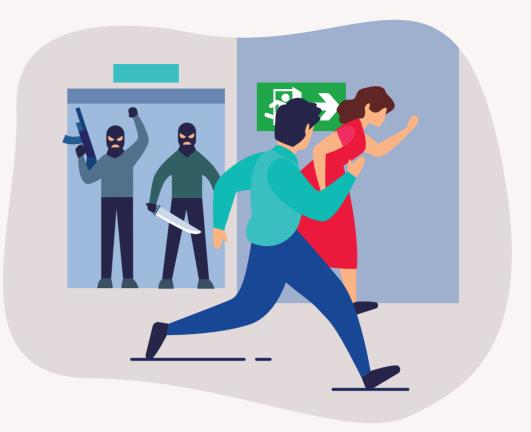

#### LOOK OUT FOR ANYTHING SUSPICIOUS

If you see anything <u>Abnormal</u>, <u>Irregular</u>, <u>Strange or Unusual</u>, call the Police immediately and provide information.

## ARTICLES

- Unattended
- Emitting unusual odour
- Wires sticking out



## VEHICLES

• Heading towards a crowd and not slowing down



### **HUMAN** BEHAVIOUR

- Loitering suspiciously
- Asking strange questions
- Taking photos of security facilities
- Wearing oversized or bulky clothing



- Circling around an area repeatedly
- Overly laden
- Suspicious items inside vehicle

Our Response Matters. We Make SGSecure. For more information, visit www.sgsecure.gov.sg



#### IN THE EVENT OF A TERRORIST ATTACK







## HIDE HIDE





#### **INFORM THE POLICE**

Our Response Matters. We Make SGSecure. For more information, visit www.sgsecure.gov.sg



#### IN THE EVENT OF A TERRORIST ATTACK



# **PRESS DIRECTLY ON THE WOUND**

## **TIE ABOVE THE** WOUND





Our Response Matters. We Make SGSecure. For more information, visit www.sgsecure.gov.sg