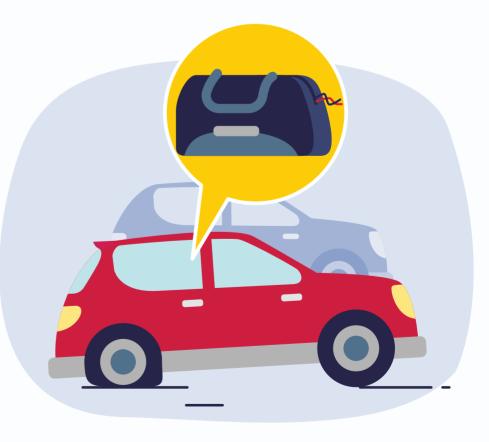

#### LOOK OUT FOR ANYTHING SUSPICIOUS

If you see anything <u>Abnormal</u>, <u>Irregular</u>, <u>Strange or Unusual</u>, call the Police immediately and provide information.

## ARTICLES

- Unattended
- Emitting unusual odour
- Wires sticking out



## VEHICLES

• Heading towards a crowd and not slowing down



### **HUMAN** BEHAVIOUR

- Loitering suspiciously
- Asking strange questions
- Taking photos of security facilities
- Wearing oversized or bulky clothing



- Circling around an area repeatedly
- Overly laden
- Suspicious items inside vehicle

Our Response Matters. We Make SGSecure. For more information, visit www.sgsecure.gov.sg



#### IN THE EVENT OF A TERRORIST ATTACK







## HIDE HIDE





#### **INFORM THE POLICE**

Our Response Matters. We Make SGSecure. For more information, visit www.sgsecure.gov.sg



#### IN THE EVENT OF A TERRORIST ATTACK



# **PRESS DIRECTLY ON THE WOUND**

## **TIE ABOVE THE** WOUND





Our Response Matters. We Make SGSecure. For more information, visit www.sgsecure.gov.sg