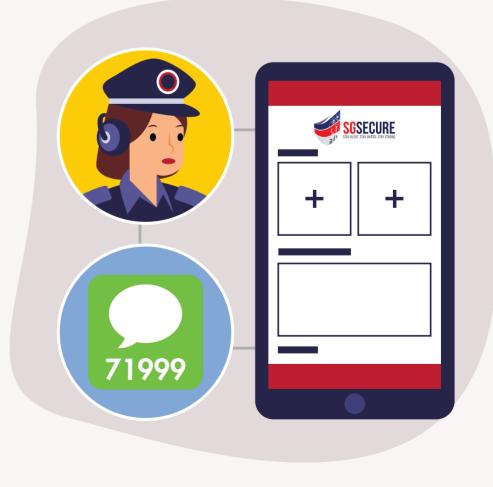

#### **INFORM THE POLICE**

Our Response Matters. We Make SGSecure. For more information, visit www.sgsecure.gov.sg