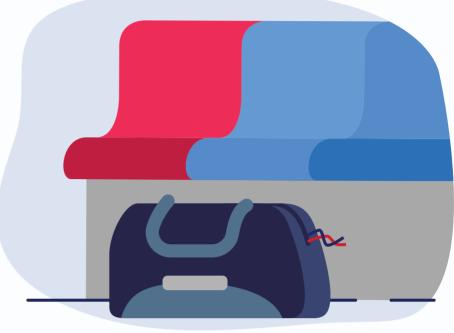

#### LOOK OUT FOR ANYTHING SUSPICIOUS

If you see anything <u>Abnormal</u>, <u>Irregular</u>, <u>Strange or Unusual</u>, call the Police immediately and provide information.

## ARTICLES

- Unattended
- Emitting unusual odour
- Wires sticking out



## VEHICLES

• Heading towards a crowd and not slowing down



### **HUMAN** BEHAVIOUR

- Loitering suspiciously
- Asking strange questions
- Taking photos of security facilities
- Wearing oversized or bulky clothing



- Circling around an area repeatedly
- Overly laden
- Suspicious items inside vehicle

Our Response Matters. We Make SGSecure. For more information, visit www.sgsecure.gov.sg



#### IN THE EVENT OF A TERRORIST ATTACK







## HIDE HIDE





#### **INFORM THE POLICE**

Our Response Matters. We Make SGSecure. For more information, visit www.sgsecure.gov.sg



#### IN THE EVENT OF A TERRORIST ATTACK



# **PRESS DIRECTLY ON THE WOUND**

## **TIE ABOVE THE** WOUND





Our Response Matters. We Make SGSecure. For more information, visit www.sgsecure.gov.sg