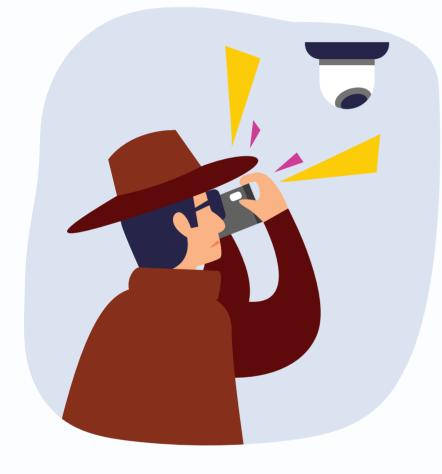

### **HUMAN** BEHAVIOUR

- Loitering suspiciously
- Asking strange questions
- Taking photos of security facilities
- Wearing oversized or bulky clothing

- Circling around an area repeatedly
- Overly laden
- Suspicious items inside vehicle