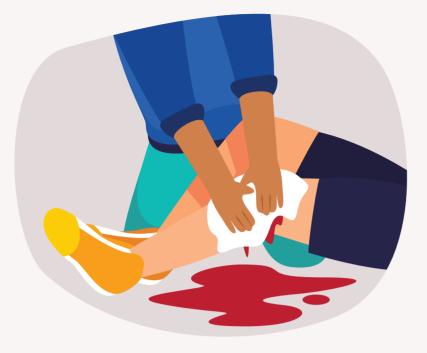

>, <u>Irregular</u>, <u>Strange or Unusual</u>, call the Police immediately and provide information.

## ARTICLES

- Unattended
- Emitting unusual odour
- Wires sticking out



## VEHICLES

• Heading towards a crowd and not slowing down



### **HUMAN** BEHAVIOUR

- Loitering suspiciously
- Asking strange questions
- Taking photos of security facilities
- Wearing oversized or bulky clothing



- Circling around an area repeatedly
- Overly laden
- Suspicious items inside vehicle

Our Response Matters. We Make SGSecure. For more information, visit www.sgsecure.gov.sg



#### IN THE EVENT OF A TERRORIST ATTACK







## HIDE HIDE





#### **INFORM THE POLICE**

Our Response Matters. We Make SGSecure. For more information, visit www.sgsecure.gov.sg



#### IN THE EVENT OF A TERRORIST ATTACK



# **PRESS DIRECTLY ON THE WOUND**

## **TIE ABOVE THE** WOUND





Our Response Matters. We Make SGSecure. For more information, visit www.sgsecure.gov.sg