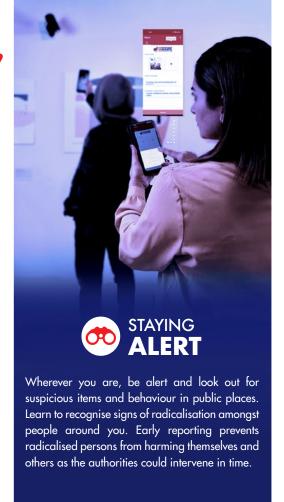

REPORT ANYTHING SUSPICIOUS TO AUTHORITIES EARLY THROUGH THE "REPORT" FUNCTION IN THE SGSECURE APP.

In the event of a terror attack or security incident, our collective response as a nation is critical. Keep calm and obtain latest information from official sources. Do not speculate or spread misinformation/disinformation, which could trigger more fear, panic or distrust in the community. Only share verified information from official sources.