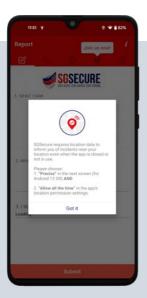

## BE AN SGSECURE RESPONDER IN JUST 3 SIMPLE STEPS!

Allow location services all the time via your phone settings page to access the full functions of the app.

Click on the "Respond" tab. (For iOS, this menu will appear at the bottom of your screen.)