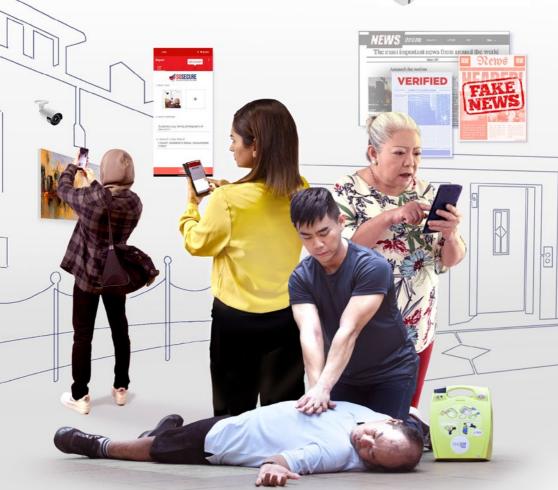

THE COMMUNITY PLAYS A
CRITICAL ROLE IN OUR FIGHT
AGAINST TERRORISM. JOIN US AS
AN SGSECURE RESPONDER BY
STAYING ALERT, STAYING UNITED,
AND STAYING STRONG AGAINST THE
TERRORISM THREAT.

OUR RESPONSE MATTERS. WE MAKE SGSECURE.

REPORT ANYTHING SUSPICIOUS TO AUTHORITIES EARLY THROUGH THE "REPORT" FUNCTION IN THE SGSECURE APP.

In the event of a terror attack or security incident, our collective response as a nation is critical. Keep calm and obtain latest information from official sources. Do not speculate or spread misinformation/disinformation, which could trigger more fear, panic or distrust in the community. Only share verified information from official sources.

RECEIVE INFORMATION ON OVERSEAS AND LOCAL SECURITY AND PUBLIC ORDER RELATED INCIDENTS THROUGH THE "ALERT" FUNCTION IN THE SGSECURE APP.

In cases of cardiac arrest and minor fire, timely response by those nearby can save lives. You will be alerted and can respond to these cases near you. With more people willing to step forward, we can minimise lives lost or damages.