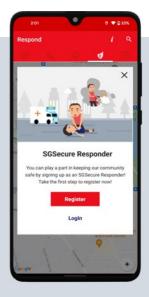

## BE AN SGSECURE RESPONDER IN JUST 3 SIMPLE STEPS!

Allow location services all the time via your phone settings page to access the full functions of the app.

Click on the "Respond" tab. (For iOS, this menu will appear at the bottom of your screen.)

Click on "Register" for first-time users. Read the Terms of Use, complete your personal details and you are officially a Responder!