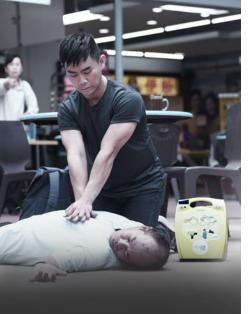

RECEIVE INFORMATION ON OVERSEAS AND LOCAL SECURITY AND PUBLIC ORDER RELATED INCIDENTS THROUGH THE "ALERT" FUNCTION IN THE SGSECURE APP.

In cases of cardiac arrest and minor fire, timely response by those nearby can save lives. You will be alerted and can respond to these cases near you. With more people willing to step forward, we can minimise lives lost or damages.

No prior certification in life-saving skills is needed to give a hand, but being trained in them can better prepare you to deal with an emergency.

VISIT WWW.SGSECURE.GOV.SG ON WHERE TO LEARN SKILLS SUCH AS CPR/AED, FIRST-AID, Basic Fire-Fighting or Psychological First AID.